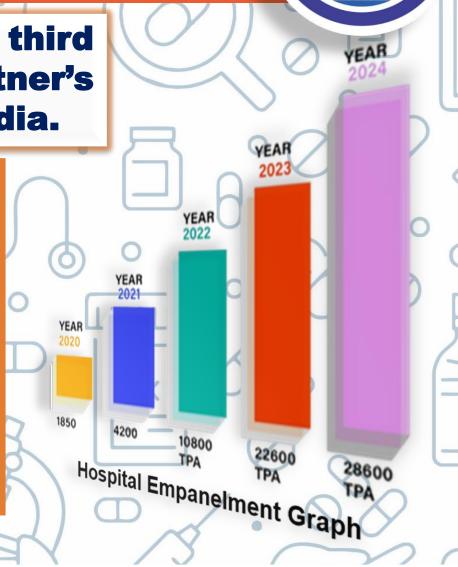

# EMPANELMENT OF

**BIJO providing care and cure service as third party service provider through TPA partner's company empaneled hospital in across India.** 

|    | Year | <b>Hospital Partne</b> |
|----|------|------------------------|
| 3  | 2020 | <b>1850 TPA</b>        |
|    | 2021 | <b>4200 TPA</b>        |
| 3  | 2022 | <b>10800 TPA</b>       |
| 1= | 2023 | <b>22600 TPA</b>       |
|    | 2024 | <b>28600 TPA</b>       |
|    |      |                        |

Data accounted by M/S BIJO CONSULTANCY SERVICES.

YEAR 2023

YEAR 2022

185383

Service User Graph

278428

YEAR 2021

127400